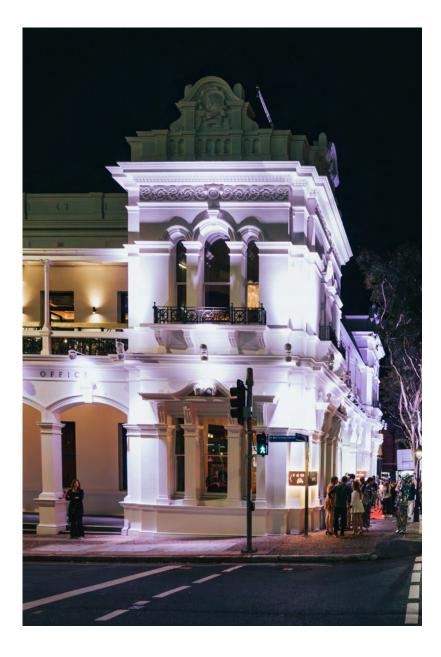

#### A LITTLE PARTY NEVER KILLED NOBODY - MR. GATSBY

The Gatsby is our decadent nod to the roaring 1920's, offering everything that you would expect from a high end whiskey bar. With both inside and outside seating areas, The Gatsby is fast becoming one of the most instagrammed locations in Brisbane.

Want to throw your own Gatsby themed event? You send out the invitations and we can do the rest. From 1920's dancing girls to a burlesque show! Bespoke cocktails from our mixologists or throwing a faux casino night, our team can get it done. Want a grand piano player to set the scene? You let us know and we can make the magic happen.

The Gatsby can hold up to 250 people and is available for exclusive venue hire or we can accomodate smaller groups starting from 20 guests.