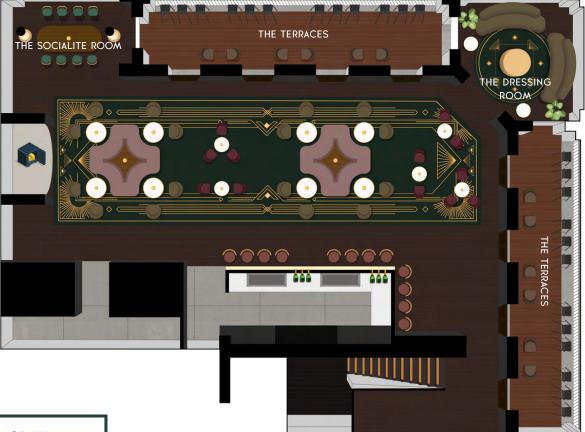

## VENUE FLOOR PLAN, CAPACITIES & SPECS

| $\langle \! \langle \! \rangle \! \rangle$ | _ |
|--------------------------------------------|---|
|                                            |   |

| THE SOCIALITE ROOM | SEATED - 6-10PAX    |
|--------------------|---------------------|
| THE DRESSING ROOM  | COCKTAIL - 8-20PAX  |
| THE TERRACES       | COCKTAIL - 30-40PAX |
| HALF VENUE         | COCKTAIL - 100PAX   |
| FULL VENUE         | COCKTAIL - 250PAX   |

## HALF VENUE

## COCKTAIL- 100PAX

For a grand scale celebration worthy of Mr Gatsby himself, The Gatsby is available for half-venue hire. From the moment your guests ascend the stairs, they'll be whisked away into a world of sophistication and indulgence. Ideal for larger groups, our half-venue hire can accommodate up to 100 guests.

Soak up The Gatsby's rich ambience from the privacy of your sophisticated space combining a mixture of high cocktail tables and booth seating, complete with direct access to the bar allows guests to savour in our bespoke food and beverage packages.

## FULL VENUE

COCKTAIL- 250PAX

Ascend the ranks of the upper class as you climb the stairway to The Gatsby. Guests will be instantly be embraced in an intimate ambience, reminiscent of the roaring twenties grandeur.

The venue's extravagant design and décor flow from the cosy interior to the airy exterior of the covered outdoor terrace. The Gatsby is a trove of spaces built for indulgence, from it's luxurious velvet booths, glamorous bar, and dining room, through to the sealed historic bank vault.