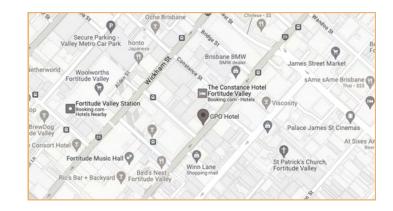

#### LOCATION DETAILS

740 ANN ST, FORTITUDE VALLEY QLD 4006

🖗 ΜΑΡ

 $\langle \langle \rangle \rangle$ 

#### BY TRAIN

Fortitude Valley Station From station, on foot — 500m Exit station to Brunswick St. Head south-east towards Wickham St. Turn right onto Ann St. The Gatsby will be on your left

#### BY CAR

From car park, on foot — 190m Exit car park on Warner St. Head south-east onto Ann St. Turn right onto Ann St. The Gatsby will be on your left.