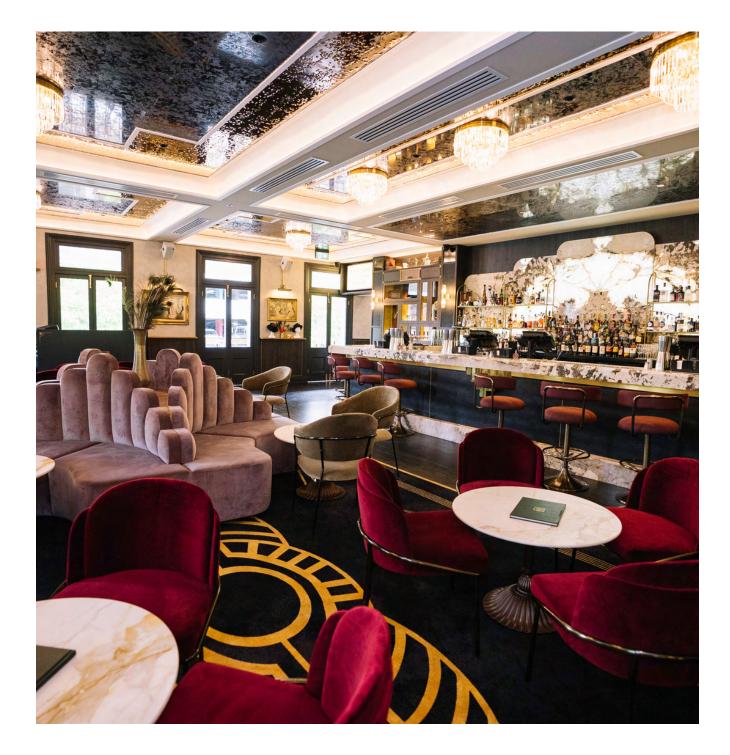

#### A LITTLE PARTY NEVER KILLED NOBODY - MR. GATSBY

The Gatsby is our decadent nod to the roaring 1920's, offering everything that you would expect from a high end whiskey bar. With both inside and outside seating areas, The Gatsby is fast becoming one of the most instagrammed locations in Brisbane.

## FULL VENUE

COCKTAIL- 250PAX

Ascend the ranks of the upper class as you climb the stairway to The Gatsby. Guests will be instantly be embraced in an intimate ambience, reminiscent of the roaring twenties grandeur.

The venue's extravagant design and décor flow from the cosy interior to the airy exterior of the covered outdoor terrace. The Gatsby is a trove of spaces built for indulgence, from it's luxurious velvet booths, glamorous bar, and dining room, through to the sealed historic bank vault.