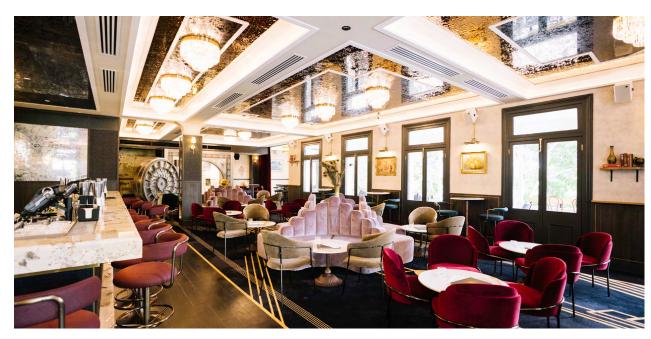

#### A LITTLE PARTY NEVER KILLED NOBODY - MR. GATSBY

The Gatsby is our decadent nod to the roaring 1920's, offering everything that you would expect from a high end whiskey bar. With both inside and outside seating areas, The Gatsby is fast becoming one of the most instagrammed locations in Brisbane.

The Gatsby can hold up to 250 people and is available for exclusive venue hire or we can accomodate smaller groups starting from 20 guests.

## VENUE FLOOR PLAN, CAPACITIES & SPECS

| $\langle \! \langle \! \rangle \! \rangle$ | _ |
|--------------------------------------------|---|
|                                            |   |

| THE SOCIALITE ROOM | SEATED - 6-10PAX    |
|--------------------|---------------------|
| THE DRESSING ROOM  | COCKTAIL - 8-20PAX  |
| THE TERRACES       | COCKTAIL - 30-40PAX |
| HALF VENUE         | COCKTAIL - 100PAX   |
| FULL VENUE         | COCKTAIL - 250PAX   |