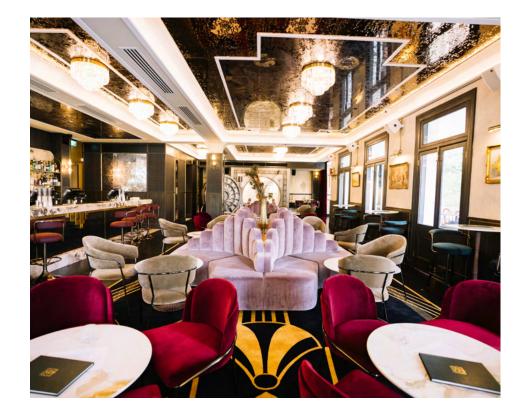

Soak up The Gatsby's rich ambience from the privacy of your sophisticated space combining a mixture of high cocktail tables and booth seating, complete with direct access to the bar allows guests to savour in our bespoke food and beverage packages.

Indulge your guests in a first-class collection of whiskeys, aged liqueurs and cocktail concoctions guaranteed to impress.

 $\langle \! \langle \! \rangle \! \rangle$ 

The venue's extravagant design and décor flow from the cosy interior to the airy exterior of the covered outdoor terrace. The Gatsby is a trove of spaces built for indulgence, from it's luxurious velvet booths, glamorous bar, and dining room, through to the sealed historic bank vault.