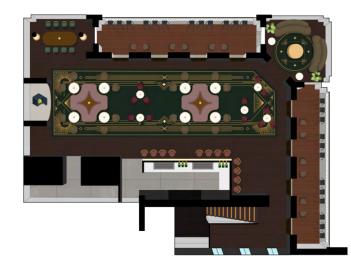

## VENUE FLOOR PLAN, CAPACITIES & SPECS

| $\langle \! \langle \! \rangle \! \rangle$ | _ |
|--------------------------------------------|---|
|                                            |   |

| THE SOCIALITE ROOM | SEATED - 6-10PAX    |
|--------------------|---------------------|
| THE DRESSING ROOM  | COCKTAIL - 8-20PAX  |
| THE TERRACES       | COCKTAIL - 30-40PAX |
| HALF VENUE         | COCKTAIL - 100PAX   |
| FULL VENUE         | COCKTAIL - 250PAX   |

## HALF VENUE

## COCKTAIL- 100PAX

For a grand scale celebration worthy of Mr Gatsby himself, The Gatsby is available for half-venue hire. From the moment your guests ascend the stairs, they'll be whisked away into a world of sophistication and indulgence. Ideal for larger groups, our half-venue hire can accommodate up to 100 guests.

## FULL VENUE

COCKTAIL- 250PAX

Ascend the ranks of the upper class as you climb the stairway to The Gatsby. Guests will be instantly be embraced in an intimate ambience, reminiscent of the roaring twenties grandeur.