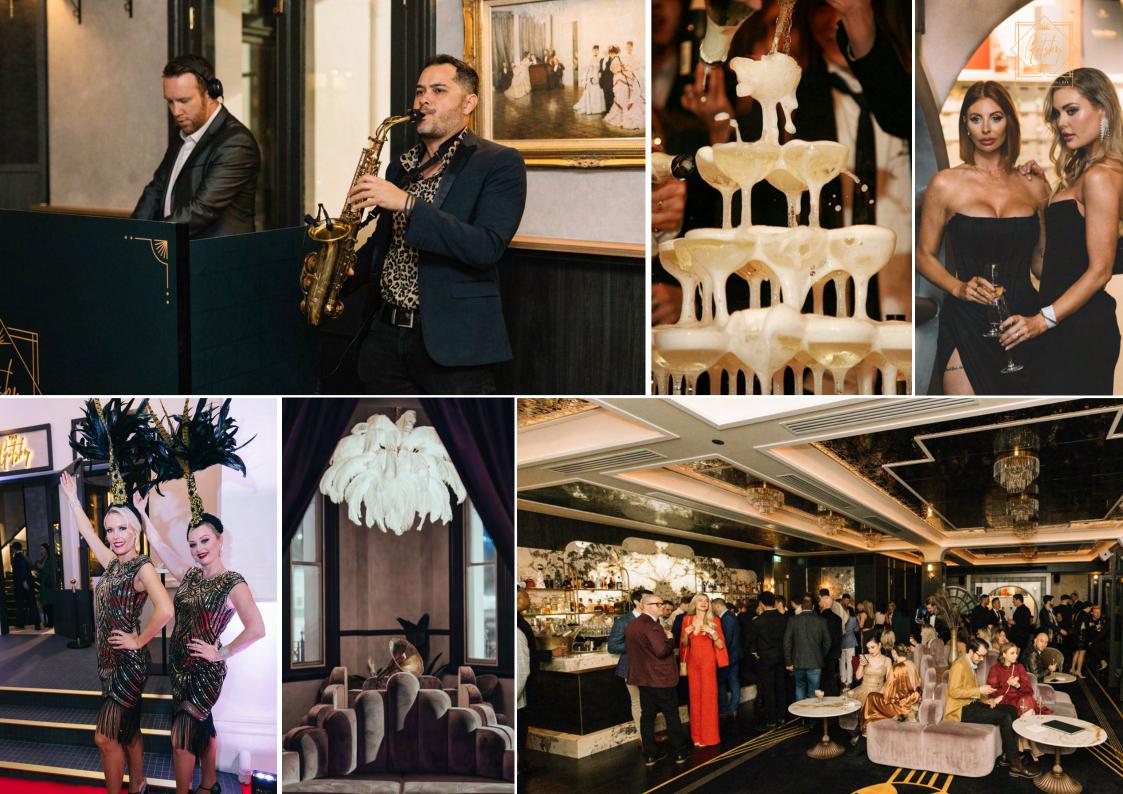

Want to throw your own Gatsby themed event? You send out the invitations and we can do the rest. From 1920's dancing girls to a burlesque show! Bespoke cocktails from our mixologists or throwing a faux casino night, our team can get it done. Want a grand piano player to set the scene? You let us know and we can make the magic happen.

Soak up The Gatsby's rich ambience from the privacy of your sophisticated space combining a mixture of high cocktail tables and booth seating, complete with direct access to the bar allows guests to savour in our bespoke food and beverage packages.

Indulge your guests in a first-class collection of whiskeys, aged liqueurs and cocktail concoctions guaranteed to impress.

 $\langle \! \langle \! \rangle \! \rangle$ 