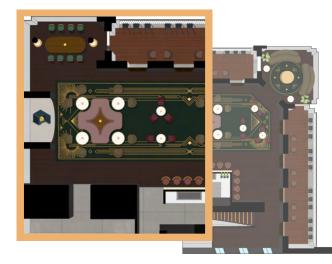

## HALF VENUE

## COCKTAIL- 100PAX

For a grand scale celebration worthy of Mr Gatsby himself, The Gatsby is available for half-venue hire. From the moment your guests ascend the stairs, they'll be whisked away into a world of sophistication and indulgence. Ideal for larger groups, our half-venue hire can accommodate up to 100 guests.

Soak up The Gatsby's rich ambience from the privacy of your sophisticated space combining a mixture of high cocktail tables and booth seating, complete with direct access to the bar allows guests to savour in our bespoke food and beverage packages.